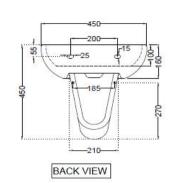

| General Information                      |                                                                                                                                                                                           |
|------------------------------------------|-------------------------------------------------------------------------------------------------------------------------------------------------------------------------------------------|
| Product Code                             | ECS-WHT-813+ ECS-WHT-307                                                                                                                                                                  |
| Brand                                    | Essco                                                                                                                                                                                     |
| Colour                                   | White                                                                                                                                                                                     |
| Туре                                     | Wall Hung Basin with pedestal                                                                                                                                                             |
| Material                                 | Ceramic-Vitreous China (VC)                                                                                                                                                               |
| Product Specification                    |                                                                                                                                                                                           |
| Product Dimension                        | 450x370x160 mm With pedestal 450 mm                                                                                                                                                       |
| Basin Inner Dimension                    | 400X240X100 mm                                                                                                                                                                            |
| Product Net Weight                       | 9.5 kg.                                                                                                                                                                                   |
| Product Gross Weight                     | 10.8 kg.                                                                                                                                                                                  |
| Packaging Dimension                      | 460x380x175 mm                                                                                                                                                                            |
| Outlet                                   | Vertical                                                                                                                                                                                  |
| Tap Hole And Outlet Hole Dimension       | Tap hole dia. Ø 35 ± 2 mm                                                                                                                                                                 |
|                                          | Internal diameter of outlet hole dia. Ø45 +2/-1 mm                                                                                                                                        |
|                                          | Horizontal distance between the center line of the tap hole and the center line of the waste outlet hole ≤ 115 mm                                                                         |
| Product Features                         | Stylish Design Shape<br>Products with genuine accessories ,Anti-Bacterial Glaze<br>Materail:-Ceramic-Vitreous China (VC)<br>Smooth glaze surface<br>Can be used as a wall hung basin also |
| ACCESSORIES INCLUDED                     |                                                                                                                                                                                           |
| Fixing Clamp                             | ZPS-SNS-FB02                                                                                                                                                                              |
| ACCESSORIES RECOMMENDATION               |                                                                                                                                                                                           |
| Full Pedestal                            | ECS-WHT-307                                                                                                                                                                               |
| Fixing Clamp /Screw For Half<br>Pedestal | ZPS-MST-FB05                                                                                                                                                                              |