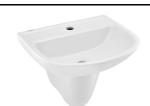

| General Information                      |                                                                                                                                                                                           |
|------------------------------------------|-------------------------------------------------------------------------------------------------------------------------------------------------------------------------------------------|
| Product Code                             | ECS-WHT-813+ ECS-WHT-307                                                                                                                                                                  |
| Brand                                    | Essco                                                                                                                                                                                     |
| Colour                                   | White                                                                                                                                                                                     |
| Туре                                     | Wall Hung Basin with pedestal                                                                                                                                                             |
| Material                                 | Ceramic-Vitreous China (VC)                                                                                                                                                               |
| Product Specification                    |                                                                                                                                                                                           |
| Product Dimension                        | 450x370x160 mm With pedestal 450 mm                                                                                                                                                       |
| Basin Inner Dimension                    | 400X240X100 mm                                                                                                                                                                            |
| Product Net Weight                       | 9.5 kg.                                                                                                                                                                                   |
| Product Gross Weight                     | 10.8 kg.                                                                                                                                                                                  |
| Packaging Dimension                      | 460x380x175 mm                                                                                                                                                                            |
| Outlet                                   | Vertical                                                                                                                                                                                  |
| Tap Hole And Outlet Hole Dimension       | Tap hole dia. Ø 35 ± 2 mm                                                                                                                                                                 |
|                                          | Internal diameter of outlet hole dia. Ø45 +2/-1 mm                                                                                                                                        |
|                                          | Horizontal distance between the center line of the tap hole and the center line of the waste outlet hole ≤ 115 mm                                                                         |
| Product Features                         | Stylish Design Shape<br>Products with genuine accessories ,Anti-Bacterial Glaze<br>Materail:-Ceramic-Vitreous China (VC)<br>Smooth glaze surface<br>Can be used as a wall hung basin also |
| ACCESSORIES INCLUDED                     |                                                                                                                                                                                           |
| Fixing Clamp                             | ZPS-SNS-FB02                                                                                                                                                                              |
| ACCESSORIES RECOMMENDATION               |                                                                                                                                                                                           |
| Full Pedestal                            | ECS-WHT-307                                                                                                                                                                               |
| Fixing Clamp /Screw For Half<br>Pedestal | ZPS-MST-FB05                                                                                                                                                                              |