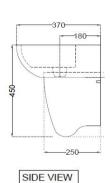

| General Information                      |                                                                                                                                                                                           |
|------------------------------------------|-------------------------------------------------------------------------------------------------------------------------------------------------------------------------------------------|
| Product Code                             | ECS-WHT-813+ ECS-WHT-307                                                                                                                                                                  |
| Brand                                    | Essco                                                                                                                                                                                     |
| Colour                                   | White                                                                                                                                                                                     |
| Туре                                     | Wall Hung Basin with pedestal                                                                                                                                                             |
| Material                                 | Ceramic-Vitreous China (VC)                                                                                                                                                               |
| Product Specification                    |                                                                                                                                                                                           |
| Product Dimension                        | 450x370x160 mm With pedestal 450 mm                                                                                                                                                       |
| Basin Inner Dimension                    | 400X240X100 mm                                                                                                                                                                            |
| Product Net Weight                       | 9.5 kg.                                                                                                                                                                                   |
| Product Gross Weight                     | 10.8 kg.                                                                                                                                                                                  |
| Packaging Dimension                      | 460x380x175 mm                                                                                                                                                                            |
| Outlet                                   | Vertical                                                                                                                                                                                  |
| Tap Hole And Outlet Hole Dimension       | Tap hole dia. Ø 35 ± 2 mm                                                                                                                                                                 |
|                                          | Internal diameter of outlet hole dia. Ø45 +2/-1 mm                                                                                                                                        |
|                                          | Horizontal distance between the center line of the tap hole and the center line of the waste outlet hole ≤ 115 mm                                                                         |
| Product Features                         | Stylish Design Shape<br>Products with genuine accessories ,Anti-Bacterial Glaze<br>Materail:-Ceramic-Vitreous China (VC)<br>Smooth glaze surface<br>Can be used as a wall hung basin also |
| ACCESSORIES INCLUDED                     |                                                                                                                                                                                           |
| Fixing Clamp                             | ZPS-SNS-FB02                                                                                                                                                                              |
| ACCESSORIES RECOMMENDATION               |                                                                                                                                                                                           |
| Full Pedestal                            | ECS-WHT-307                                                                                                                                                                               |
| Fixing Clamp /Screw For Half<br>Pedestal | ZPS-MST-FB05                                                                                                                                                                              |