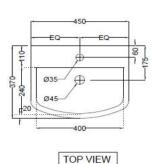

| General Information                      |                                                                                                                                                                                           |
|------------------------------------------|-------------------------------------------------------------------------------------------------------------------------------------------------------------------------------------------|
| Product Code                             | ECS-WHT-813+ ECS-WHT-307                                                                                                                                                                  |
| Brand                                    | Essco                                                                                                                                                                                     |
| Colour                                   | White                                                                                                                                                                                     |
| Туре                                     | Wall Hung Basin with pedestal                                                                                                                                                             |
| Material                                 | Ceramic-Vitreous China (VC)                                                                                                                                                               |
| Product Specification                    |                                                                                                                                                                                           |
| Product Dimension                        | 450x370x160 mm With pedestal 450 mm                                                                                                                                                       |
| Basin Inner Dimension                    | 400X240X100 mm                                                                                                                                                                            |
| Product Net Weight                       | 9.5 kg.                                                                                                                                                                                   |
| Product Gross Weight                     | 10.8 kg.                                                                                                                                                                                  |
| Packaging Dimension                      | 460x380x175 mm                                                                                                                                                                            |
| Outlet                                   | Vertical                                                                                                                                                                                  |
| Tap Hole And Outlet Hole Dimension       | Tap hole dia. Ø 35 ± 2 mm                                                                                                                                                                 |
|                                          | Internal diameter of outlet hole dia. Ø45 +2/-1 mm                                                                                                                                        |
|                                          | Horizontal distance between the center line of the tap hole and the center line of the waste outlet hole ≤ 115 mm                                                                         |
| Product Features                         | Stylish Design Shape<br>Products with genuine accessories ,Anti-Bacterial Glaze<br>Materail:-Ceramic-Vitreous China (VC)<br>Smooth glaze surface<br>Can be used as a wall hung basin also |
| ACCESSORIES INCLUDED                     |                                                                                                                                                                                           |
| Fixing Clamp                             | ZPS-SNS-FB02                                                                                                                                                                              |
| ACCESSORIES RECOMMENDATION               |                                                                                                                                                                                           |
| Full Pedestal                            | ECS-WHT-307                                                                                                                                                                               |
| Fixing Clamp /Screw For Half<br>Pedestal | ZPS-MST-FB05                                                                                                                                                                              |